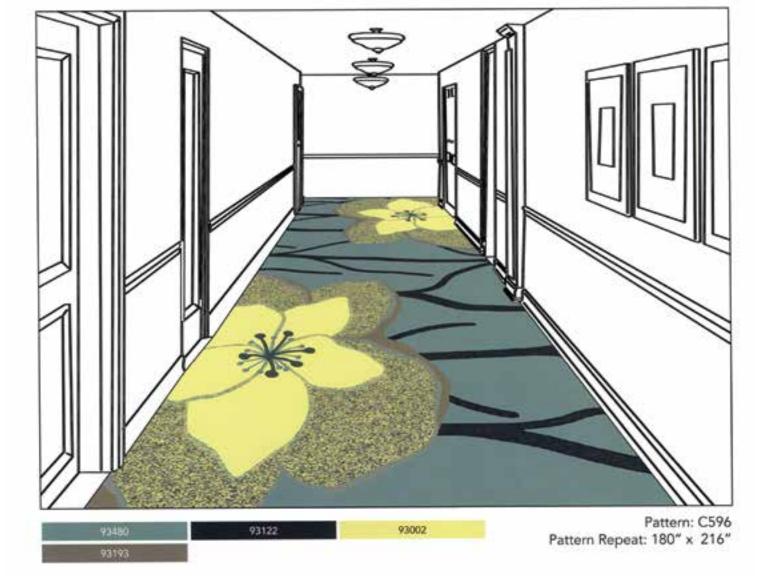

www.cmhospitality.com

Pattern: D1433 Pattern Repeat: 294" x 390"

Pattern: D1409 Pattern Repeat: 96" x 90"

| 93191 | 93225 |
|-------|-------|
| 93105 | 93400 |
| 93002 |       |

- Protect For Carpet
- Finished Floor Guard
- WR Floor Guard
- Protect Runner
- Rosin Paper
- WR Hardboard
- Protect CP Board
- Polycraft Mask
- Traffic Guard
- Tacky Mat
- Multi-Use Red
- Protect Clip & Snap
- EZ Prop
- Door Shield
- Jamb Protector
- Corner Guard
- Liquid Mask
- Window Film
- Shoe Booties
- Protect Pro Vent
- Vinyl Tape
- 14 Day Painters Tape
- Safety Rail System