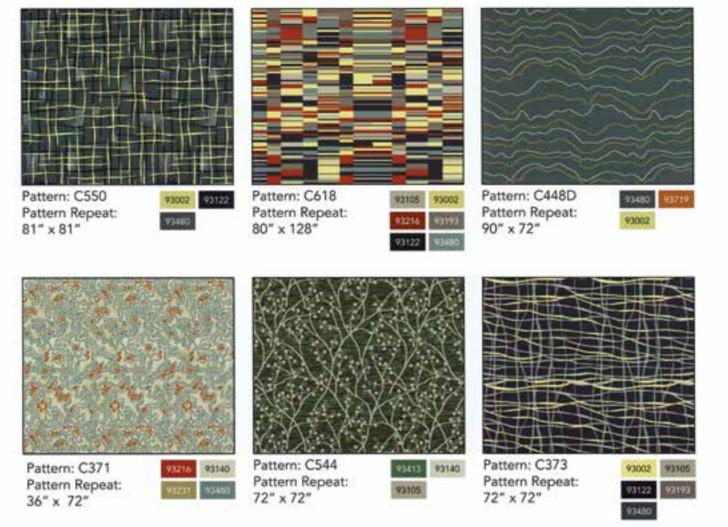

www.cmhospitality.com

Pattern: D1433 Pattern Repeat: 294" x 390"

Pattern: D1409 Pattern Repeat: 96" x 90"

| 93191 | 93225 |
|-------|-------|
| 93105 | 93400 |
| 93002 |       |

- Protect For Carpet
- Finished Floor Guard
- WR Floor Guard
- Protect Runner
- Rosin Paper
- WR Hardboard
- Protect CP Board
- Polycraft Mask
- Traffic Guard
- Tacky Mat
- Multi-Use Red
- Protect Clip & Snap
- EZ Prop
- Door Shield
- Jamb Protector
- Corner Guard
- Liquid Mask
- Window Film
- Shoe Booties
- Protect Pro Vent
- Vinyl Tape
- 14 Day Painters Tape
- Safety Rail System