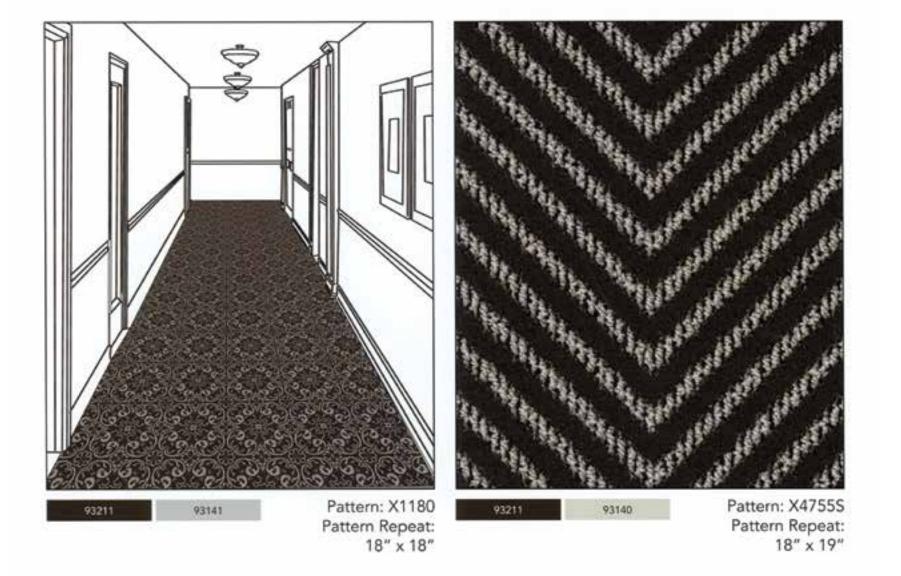

www.cmhospitality.com

Pattern: D1433 Pattern Repeat: 294" x 390"

Pattern: D1409 Pattern Repeat: 96" x 90"

| 93191 | 93225 |
|-------|-------|
| 93105 | 93400 |
| 93002 |       |

- Protect For Carpet
- Finished Floor Guard
- WR Floor Guard
- Protect Runner
- Rosin Paper
- WR Hardboard
- Protect CP Board
- Polycraft Mask
- Traffic Guard
- Tacky Mat
- Multi-Use Red
- Protect Clip & Snap
- EZ Prop
- Door Shield
- Jamb Protector
- Corner Guard
- Liquid Mask
- Window Film
- Shoe Booties
- Protect Pro Vent
- Vinyl Tape
- 14 Day Painters Tape
- Safety Rail System