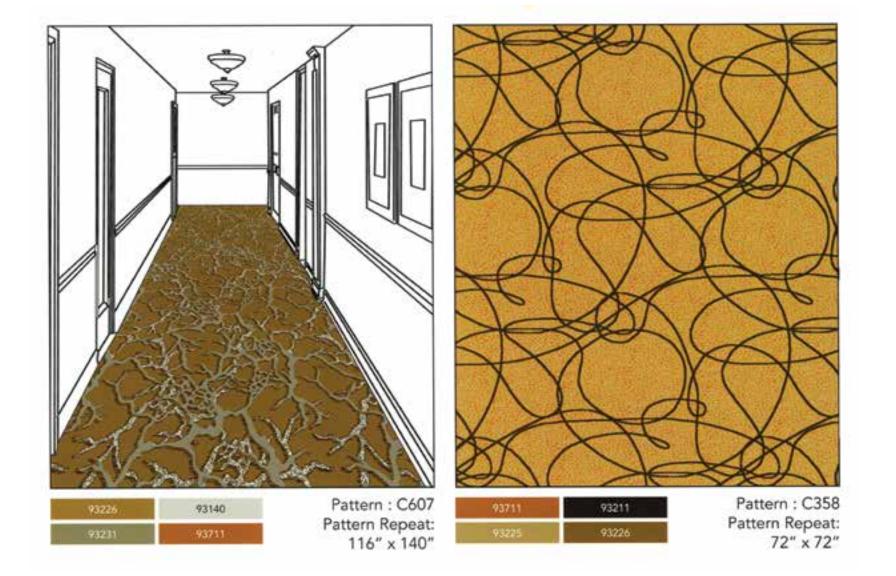

www.cmhospitality.com

Pattern: D1433 Pattern Repeat: 294" x 390"

Pattern: D1409 Pattern Repeat: 96" x 90"

| 93191 | 93225 |
|-------|-------|
| 93105 | 93400 |
| 93002 |       |

- Protect For Carpet
- Finished Floor Guard
- WR Floor Guard
- Protect Runner
- Rosin Paper
- WR Hardboard
- Protect CP Board
- Polycraft Mask
- Traffic Guard
- Tacky Mat
- Multi-Use Red
- Protect Clip & Snap
- EZ Prop
- Door Shield
- Jamb Protector
- Corner Guard
- Liquid Mask
- Window Film
- Shoe Booties
- Protect Pro Vent
- Vinyl Tape
- 14 Day Painters Tape
- Safety Rail System