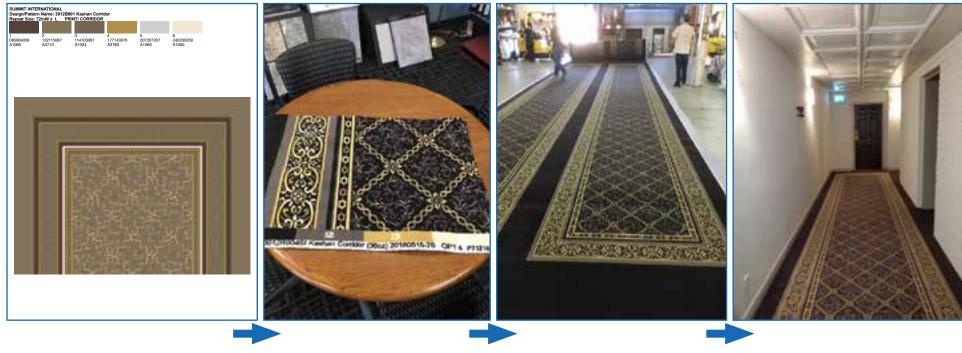

### CUSTOM DESIGN CO-ORDINATING BORDERS & PATTERNS

800-001

688B-002

805-001

CORRIDOR • 3019R200

3021R200 • DIAMOND

3022R200 • FILL

3024R200 • SMALL