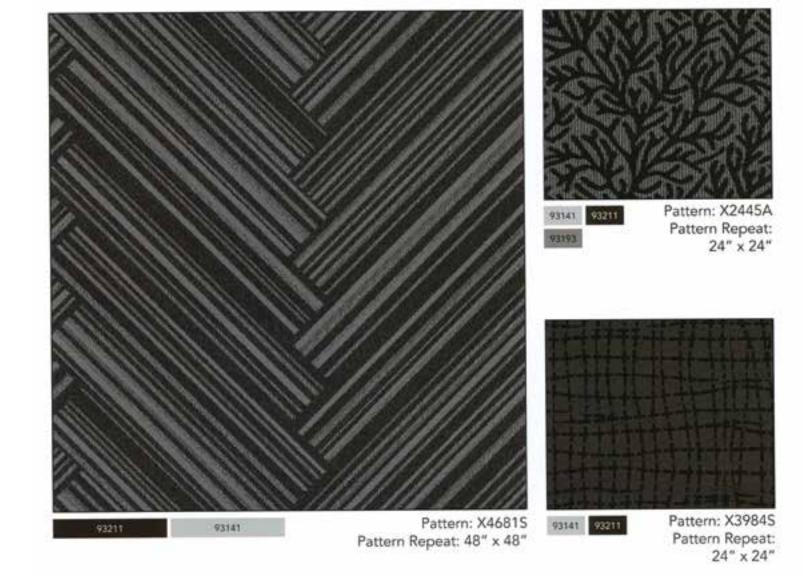

### CUSTOM DESIGN CO-ORDINATING BORDERS & PATTERNS

800-001

688B-002

805-001

CORRIDOR • 3019R200

3021R200 • DIAMOND

3022R200 • FILL

3024R200 • SMALL