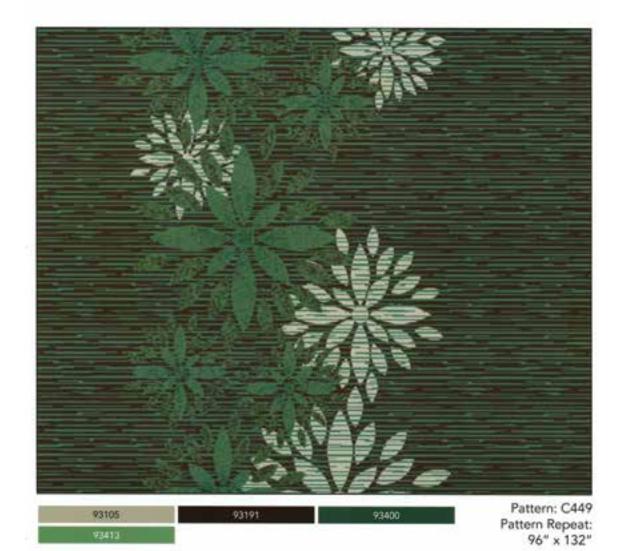

www.cmhospitality.com

Pattern: D1433 Pattern Repeat: 294" x 390"

Pattern: D1409 Pattern Repeat: 96" x 90"

| 93191 | 93225 |
|-------|-------|
| 93105 | 93400 |
| 93002 |       |

- Protect For Carpet
- Finished Floor Guard
- WR Floor Guard
- Protect Runner
- Rosin Paper
- WR Hardboard
- Protect CP Board
- Polycraft Mask
- Traffic Guard
- Tacky Mat
- Multi-Use Red
- Protect Clip & Snap
- EZ Prop
- Door Shield
- Jamb Protector
- Corner Guard
- Liquid Mask
- Window Film
- Shoe Booties
- Protect Pro Vent
- Vinyl Tape
- 14 Day Painters Tape
- Safety Rail System