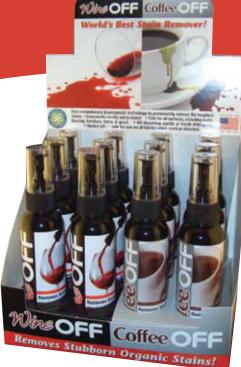

SKU: MR1068

6 - 4 oz. bottles Coffee OFF 6 - 4 oz. bottles Wine OFF 1 - Countertop Display

SKU: MR1060

- Dedicated displays for coffee or wine shelves.
- Mixed display is great for counter impulse sales.
- Small footprint fast moving item.
- Effective product drives repeat sales.